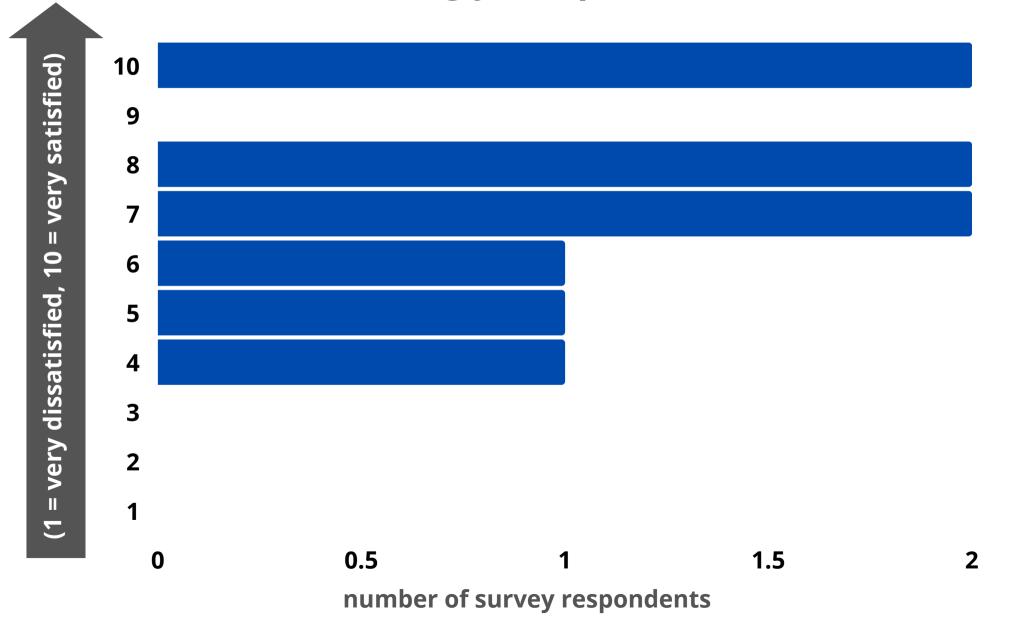

#### How important are LANDFIRE products/data to your work?



number of survey respondents

## How satisfied are you with LANDFIRE products?



#### Did you attend a webinar/office hour in 2021?



# What was your general impression of the webinar(s), (Informal) Open Office hour(s), miniseries you attended?



### What did you think of the speakers at the webinar/office hour you attended?



## What did you think of the presentation content at the webinar/office hour you attended?



Did you email the LANDFIRE helpdesk in 2021?



Yes

15.6%

Total respondents: 91





## Level of satisfaction with helpdesk thoroughly answering your question?



#### LANDFIRE does a great job connecting with users