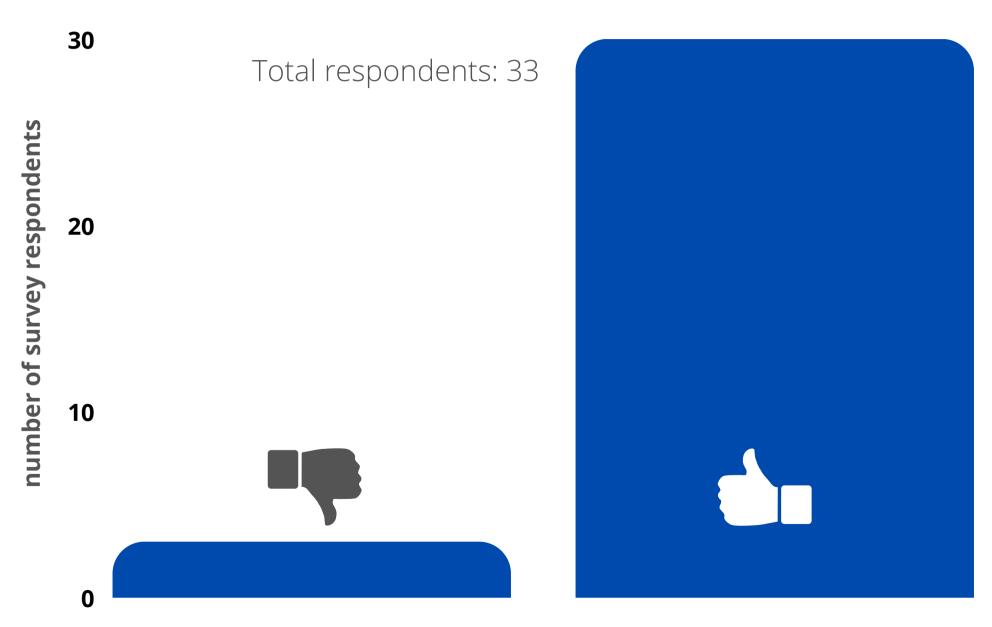

#### How important are LANDFIRE products/data to your work?



number of survey respondents

## How satisfied are you with LANDFIRE products?



#### Did you attend a webinar/office hour in 2021?



# What was your general impression of the webinar(s), (Informal) Open Office hour(s), miniseries you attended?



### What did you think of the speakers at the webinar/office hour you attended?



## What did you think of the presentation content at the webinar/office hour you attended?



Did you email the LANDFIRE helpdesk in 2021?



Yes

15.6%

Total respondents: 91





## Level of satisfaction with helpdesk thoroughly answering your question?



#### LANDFIRE does a great job connecting with users