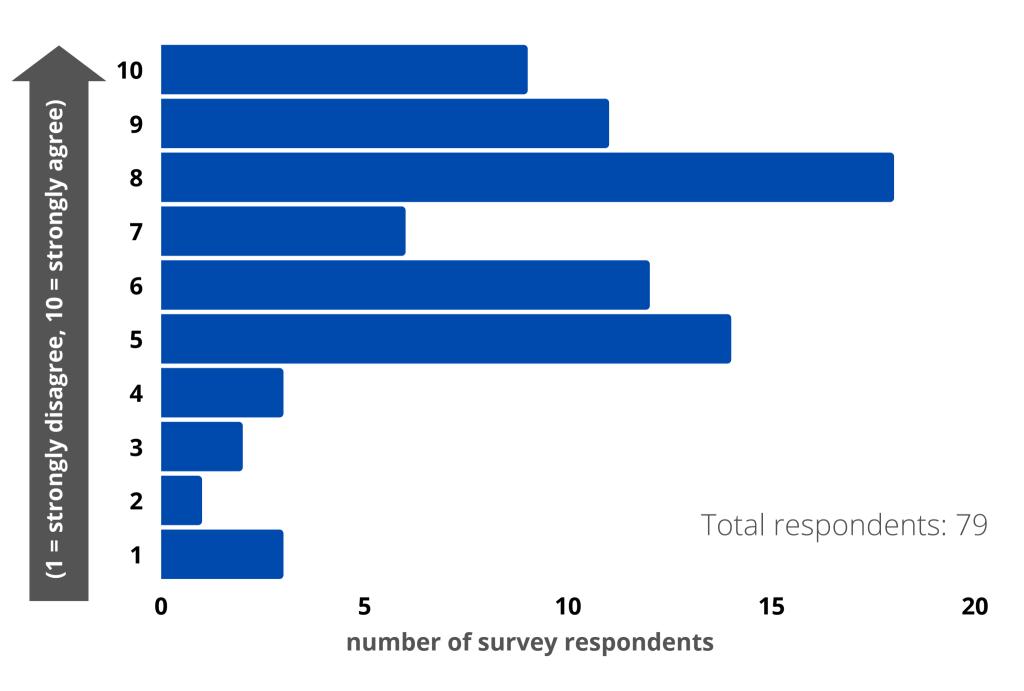

#### How important are LANDFIRE products/data to your work?



number of survey respondents

## How satisfied are you with LANDFIRE products?



#### Did you attend a webinar/office hour in 2021?



# What was your general impression of the webinar(s), (Informal) Open Office hour(s), miniseries you attended?



### What did you think of the speakers at the webinar/office hour you attended?



## What did you think of the presentation content at the webinar/office hour you attended?



Did you email the LANDFIRE helpdesk in 2021?



Yes

15.6%

Total respondents: 91





## Level of satisfaction with helpdesk thoroughly answering your question?



#### LANDFIRE does a great job connecting with users