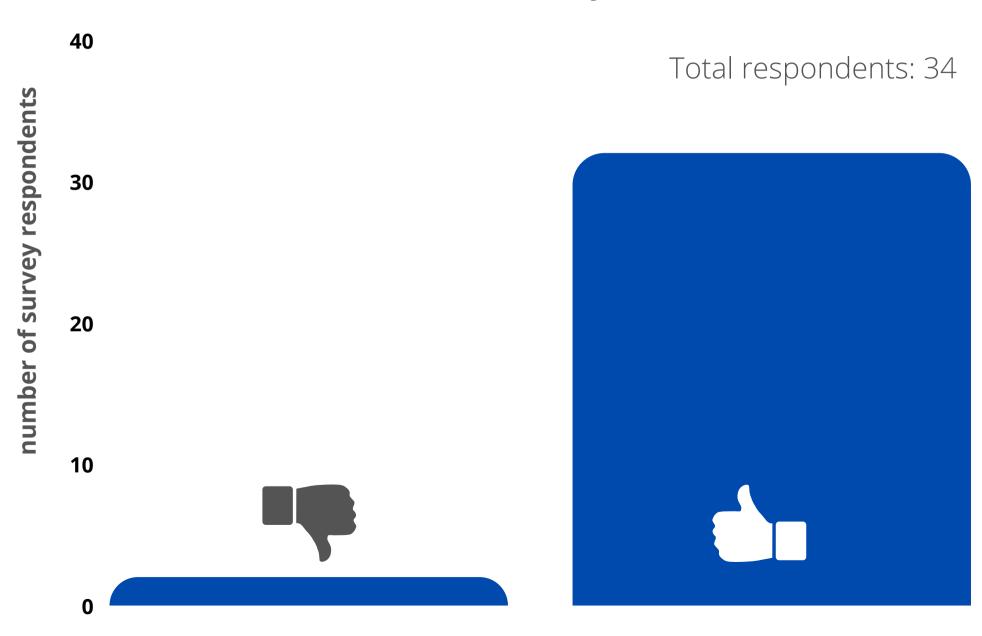

#### How important are LANDFIRE products/data to your work?

number of survey respondents