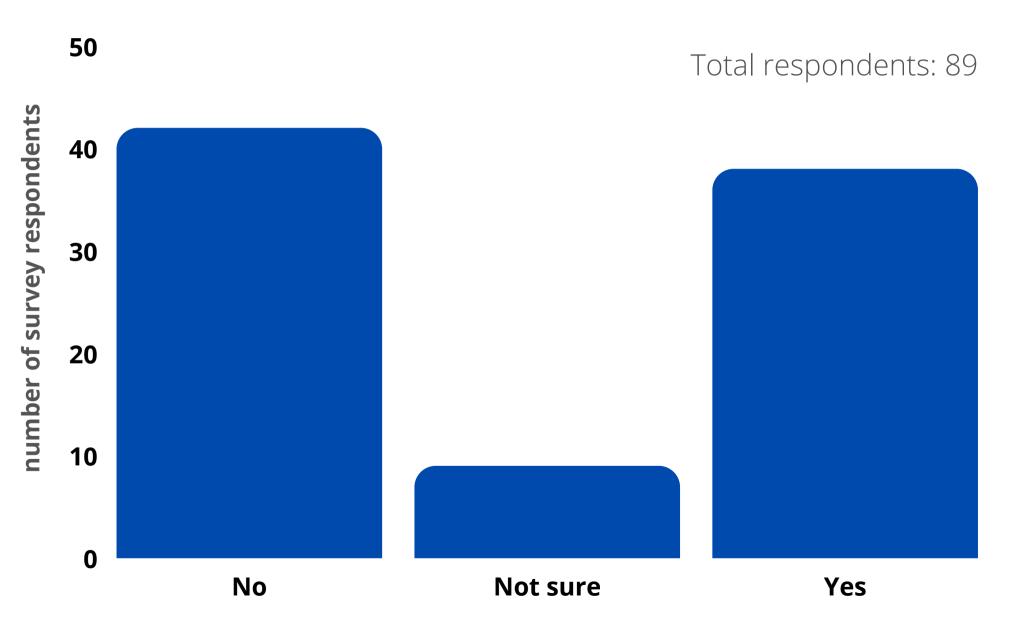

#### How important are LANDFIRE products/data to your work?



number of survey respondents

## How satisfied are you with LANDFIRE products?



#### Did you attend a webinar/office hour in 2021?



# What was your general impression of the webinar(s), (Informal) Open Office hour(s), miniseries you attended?



### What did you think of the speakers at the webinar/office hour you attended?



## What did you think of the presentation content at the webinar/office hour you attended?



Did you email the LANDFIRE helpdesk in 2021?



Yes

15.6%

Total respondents: 91





## Level of satisfaction with helpdesk thoroughly answering your question?



#### LANDFIRE does a great job connecting with users