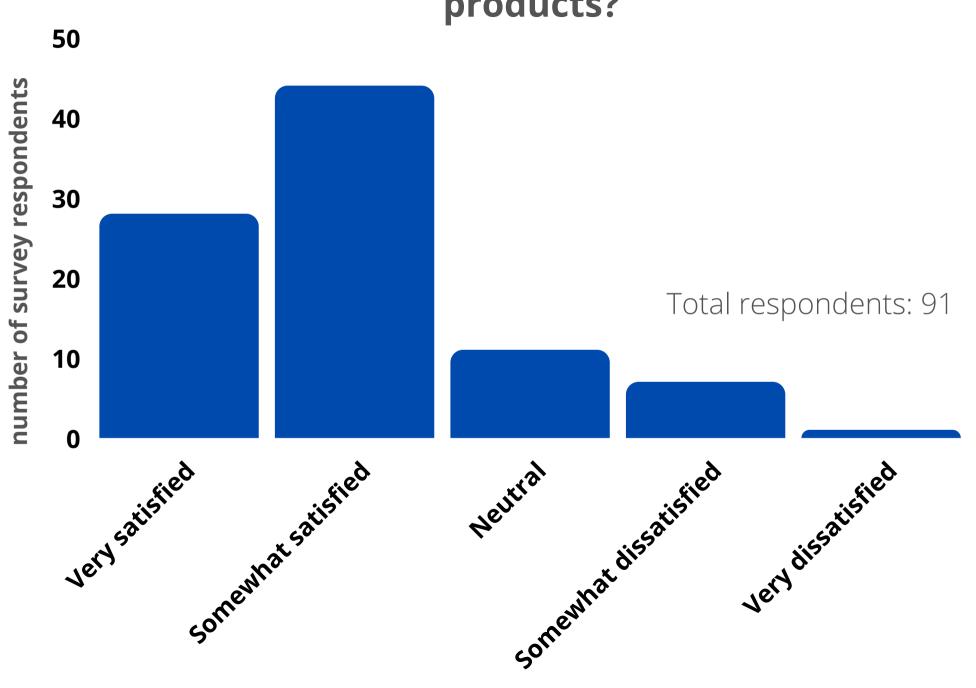

#### How important are LANDFIRE products/data to your work?



number of survey respondents

## How satisfied are you with LANDFIRE products?



#### Did you attend a webinar/office hour in 2021?



# What was your general impression of the webinar(s), (Informal) Open Office hour(s), miniseries you attended?



### What did you think of the speakers at the webinar/office hour you attended?



## What did you think of the presentation content at the webinar/office hour you attended?



Did you email the LANDFIRE helpdesk in 2021?



Yes

15.6%

Total respondents: 91





## Level of satisfaction with helpdesk thoroughly answering your question?



#### LANDFIRE does a great job connecting with users