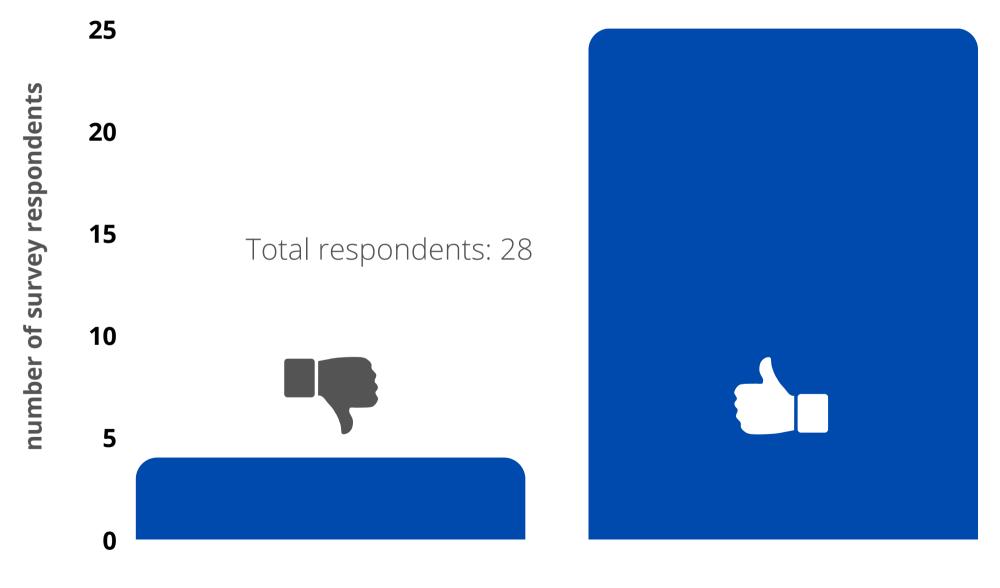

# What was your general impression of the webinar(s), (Informal) Open Office hour(s), miniseries you attended?