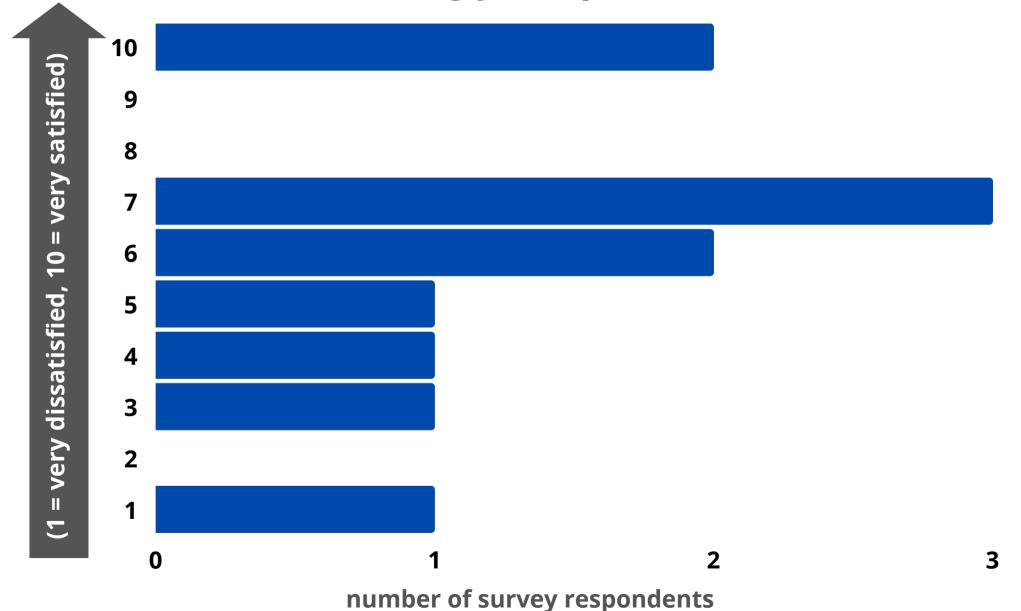

## What did you think of the presentation content at the webinar/office hour you attended?

Did you email the LANDFIRE helpdesk in 2021?

Yes

15.6%

Total respondents: 91